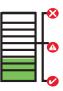

Green Zone Perfect, try to keep in the green zone for the best cut and optimum machine performance.

#### Yellow Zone

A little too much pressure on the drill, ease off to get back to the green zone.

#### Red Zone

Overload: Back off immediately as too much force will cause the motor to cut off if you continue. The Commando range is tted with Ralliwolf unique CutSmart<sup>™</sup> panels designed to increase your tool life and productivity.