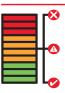

Green Zone Perfect, try to keep in the green zone for the best cut and optimum machine performance.

#### Yellow Zone

A little too much pressure on the drill, ease off to get back to the green zone.

#### Red Zone

Overload: Back off immediately as too much force will cause the motor to cut off if you continue. The Commando range is tted with Ralliwolf unique CutSmart<sup>™</sup> panels designed to increase your tool life and productivity.

Designed for you to get the most out of your machine and cutter. CutSmart<sup>™</sup> has an easy to read panel that indicates when you are applying too much force avoiding inappropriate wear. Cutsmart<sup>™</sup> allows the cutter to do the work and you will nd that a much smoother hole and faster drilling time is achieved.