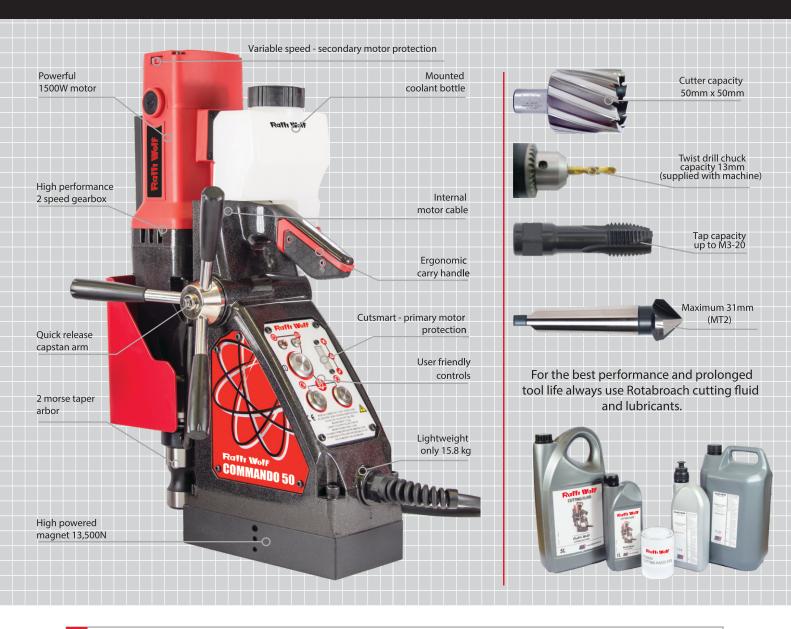

## MAGNETIC CORE DRILL COMMANDO 50 50mm x 50mm

- The 'Commando 50' is one of Ralliwolf most versatile machines.
- Small in size, with reversible features to allow tapping.
- Suitable for drilling up to 50mm diameter by 50mm depth.
- The Commando 50 can be supplied as a non-tapping machine.
- The Commando use a dual motor protction system prolonging the machines life.

#### **COMMANDO 50** Specifications

**VOIF** 

| Model Number              | Commando 50                                                                                               |
|---------------------------|-----------------------------------------------------------------------------------------------------------|
| Motor specification       | 110V 1500W / 230V 1500W                                                                                   |
| No Load RPM               | Low Gear: 100 - 265 RPM / High Gear: 200 - 500 RPM                                                        |
| Max Hole Cutting Capacity | ø50 x 50mm Deep - 23mm with 2MT shank drill                                                               |
| Overall Dimensions        | Height 460mm / Width 195mm with Capstan / Length 400mm with Guard                                         |
| Machine Weight            | 15.8kg                                                                                                    |
| Magnetic Adhesion         | 13,500N                                                                                                   |
| Magnet Size               | 200mm x 98mm                                                                                              |
| Safety Features           | Cutsmart TM Technology / Fixed Guard / Magnetic Detection / Mechanical Clutch/ Secondary motor protection |