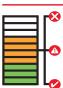

Green Zone Perfect, try to keep in the green zone for the best cut and optimum machine performance.

#### Yellow Zone

A little too much pressure on the drill, ease off to get back to the green zone.

#### Red Zone

Overload: Back off immediately as too much force will cause the motor to cut off if you continue. The Commando range is tted with Ralliwolf unique CutSmart<sup>™</sup> panels designed to increase your tool life and productivity.

Designed for you to get the most out of your machine and cutter. CutSmart<sup>™</sup> has an easy to read panel that indicates when you are applying too much force avoiding inappropriate wear. Cutsmart<sup>™</sup> allows the cutter to do the work and you will nd that a much smoother hole and faster drilling time is achieved.