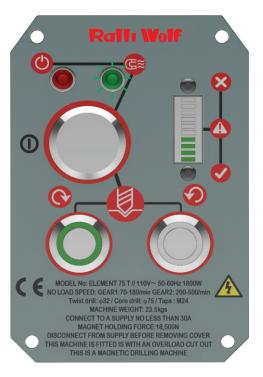

## **Rallı Wolf**

Red magnet LED - Indicates optimum adhesion not acheived. Drilling operation is still available but the red magnet LED makes the operator aware of a reduced magnetic strength.

Green magnet LED - Drilling operation is available. This makes the operator aware of the optimum magnetic strength.

Green Zone Perfect, try to keep in the green zone for the best cut and optimum machine performance.

#### Yellow Zone

A little too much pressure on the drill, ease off to get back to the green zone.

#### Red Zone

Overload: Back off immediately as too much force will cause the motor to cut off if you continue. The Commando range is tted with Ralliwolf unique CutSmart<sup>™</sup> panels designed to increase your tool life and productivity.

Designed for you to get the most out of your machine and cutter. CutSmart<sup>™</sup> has an easy to read panel that indicates when you are applying too much force avoiding inappropriate wear. Cutsmart<sup>™</sup> allows the cutter to do the work and you will nd that a much smoother hole and faster drilling time is achieved.