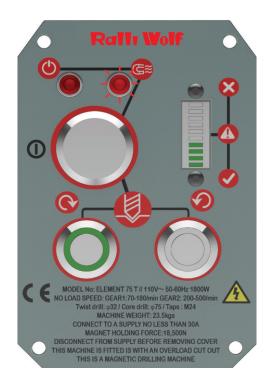

## **Rallı Wolf**

Red magnet LED - Indicates optimum adhesion not acheived. Drilling operation is still available but the red magnet LED makes the operator aware of a reduced magnetic strength.

Green magnet LED - Drilling operation is available. This makes the operator aware of the optimum magnetic strength.

Green Zone Perfect, try to keep in the green zone for the best cut and optimum machine performance.

#### Yellow Zone

A little too much pressure on the drill, ease off to get back to the green zone.

#### Red Zone

Overload: Back off immediately as too much force will cause the motor to cut off if you continue. The Commando range is tted with Ralliwolf unique CutSmart<sup>™</sup> panels designed to increase your tool life and productivity.

Designed for you to get the most out of your machine and cutter. CutSmart<sup>™</sup> has an easy to read panel that indicates when you are applying too much force avoiding inappropriate wear. Cutsmart<sup>™</sup> allows the cutter to do the work and you will nd that a much smoother hole and faster drilling time is achieved.