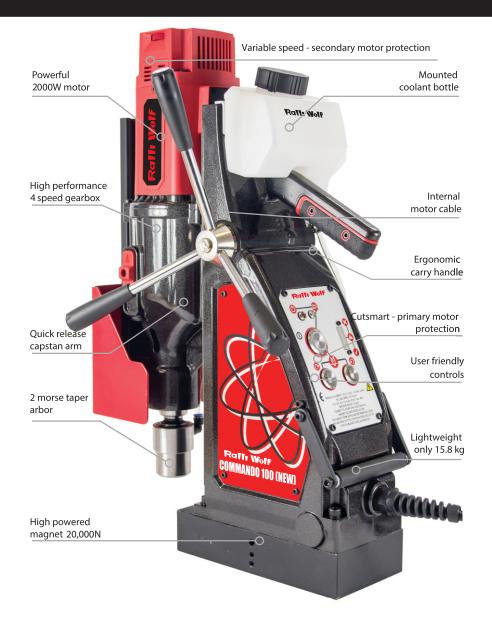

# MAGNETIC CORE DRILL COMMANDO 100 100mm x 100mm

## **Unique Features :**

- Powerful 2000 Watts Motor
- 4 Speed high performance gear box
- Variable Speed controller for precise speed settings
- Dual motor protection system for enhanced life
- User friendly controls
- Light weight provides ease of handling.
- Reversible function for tapping upto M30