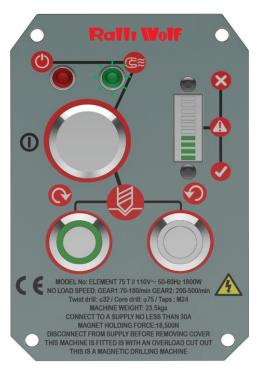

# Rallı Wolf

## Rallı Wolf

Red magnet LED - Indicates optimum adhesion not acheived. Drilling operation is still available but the red magnet LED makes the operator aware of a reduced magnetic strength.

Green magnet LED - Drilling operation is available. This makes the operator aware of the optimum magnetic strength.

Green Zone Perfect, try to keep in the green zone for the best cut and optimum machine performance.

#### Yellow Zone

A little too much pressure on the drill, ease off to get back to the green zone.

The Commando range is tted with Ralliwolf unique CutSmart<sup>™</sup> panels designed to increase your tool life and productivity.

Designed for you to get the most out of your machine and cutter. CutSmart<sup>™</sup> has an easy to read panel that indicates when you are applying too much force avoiding inappropriate wear. Cutsmart<sup>™</sup> allows the cutter to do the work and you will nd that a much smoother hole and faster drilling time is achieved.

Red Zone Overload: Back off immediately as too much force will cause the motor to cut off if you continue.