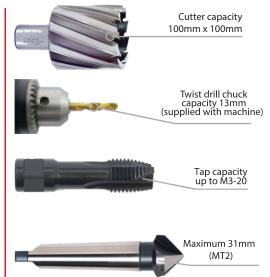

### COMMANDO 100 (New) Specifications

| Model Number                                   | Commando 100             |
|------------------------------------------------|--------------------------|
| Maximum Hole cutting capacity in .2/.3C Steel  | 100 mm dia x 100 mm deep |
| Arbor bore                                     | MT3                      |
| Voltage                                        | 230 Volts, 50-60 Hz      |
| Normal Full Load                               | 9.5 Amps, 2000 Watts     |
| Electro Magnet                                 | 0.5 Amps, 109 Watts      |
| Total Load (Magnet + Motor)                    | 2109 Watts               |
| Magnet Dimensions                              | 228 mm long,114 mm wide  |
| Holding force at minimum 25 mm plate thickness | 20000 N                  |
| Height - Maximum Extended                      | 733 mm                   |
| Height - Minimum                               | 533 mm                   |
| Width (including Capstan fitting)              | 230 mm                   |
| Length overall (including guard)               | 370 mm                   |
| Nett Weight                                    | 24.8 Kg                  |